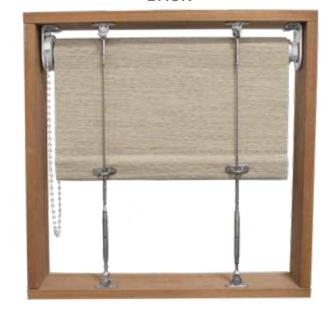

#### **BACK**

#### **PROS**

- + DURABLE COMPARED TO REGULAR SYSTEM, THE BENTHIN MECHANISM CAN WITHSTAND MORE RESISTANCE CAUSED BY WIND.
- + ABLE TO ADJUST TENSION OF STAINLESSSTEEL CABLE, FLEXIBLE IN WINDY CONDITIONS.
- + EASY TO MAINTAIN.
- + GAP IN BETWEEN 2 BLINDS ARE SMALLER, APPROX 3-4CM

#### CONS

HIGHER COSTS COMPARED TO REGULAR ROLLER BLIND SYSTEM.