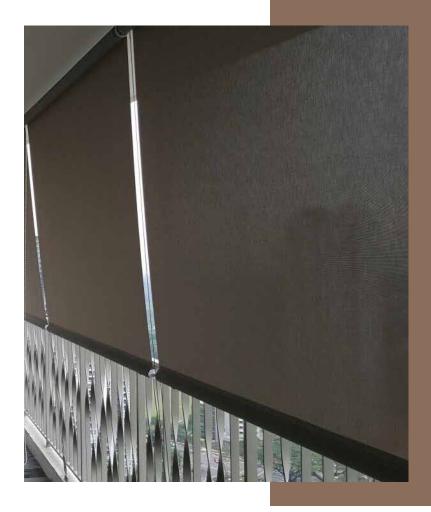

# PRODUCT CATALOG OUTDOOR BLINDS

f softhomesg

**o** softhomesg

✓ sales@softhome.sg

vww.softhome.sg





# CONTENTS

## OUTDOOR BLINDS

- + FABRIC SELECTION
- + FABRIC SPECIFICATIONS
- + MECHANISM
- + MAINTENANCE
- + OPTIONAL ADD-ONS
- + PROJECTS

www.softhome.sg





## OUTDOOR BLINDS

www.softhome.sc



## **FABRIC** SELECTION



**COLOURS REPRODUCE TO CLIENT** MAT VARY FROM THE ACTUAL COLOUR DUE TO THE LIMITATIONS OF DYEING PROCESS

COMPOSITION: RN001-RN003, RN005

30% POLYESTER, 70% PVC

RN301, RN901-RN9<u>03</u> 20% POLYESTER, 73% PVC

FLAMMABILITY: USA/NFPA 701-99

SMALL & LARGE SCALE

FABRIC WIDTH: 3000MM (118")

FABRIC WEIGHT: 410GM ±5%/SQM

OPENESS FACTOR: AVERAGE 5%

FINISH: ULTRA SONIC CUTTING





BEIGE

RN002





RN003







RN901



BROWN RN902



www.softhome.sg



## FABRIC SPECIFICATIONS







| DESCRIPTION                     | RESULT                                 | TEST STANDARD |
|---------------------------------|----------------------------------------|---------------|
| COMPOSITION                     | 30% POLYESTER<br>70% PVC               |               |
|