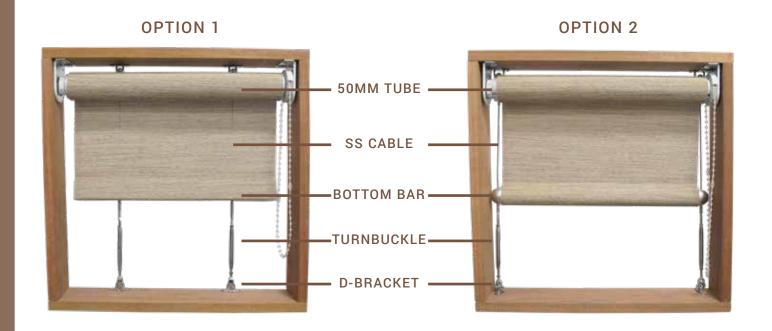

#### **PROS**

- + DURABLE COMPARED TO REGULAR SYSTEM, THE BENTHIN MECHANISM CAN WITHSTAND MORE RESISTANCE CAUSED BY WIND.
- + ABLE TO ADJUST TENSION OF STAINLESSSTEEL CABLE, FLEXIBLE IN WINDY CONDITIONS.
- + EASY TO MAINTAIN.
- + GAP IN BETWEEN 2 BLINDS ARE SMALLER, APPROX 3-4CM

#### CONS

HIGHER COSTS COMPARED TO REGULAR ROLLER BLIND SYSTEM.

#### **PROS**

- + DURABLE COMPARED TO REGULAR SYSTEM, THE BENTHIN MECHANISM CAN WITHSTAND MORE RESISTANCE CAUSED BY WIND.
- + ABLE TO ADJUST TENSION OF STAINLESSSTEEL CABLE, FLEXIBLE IN WINDY CONDITIONS.
- + EASY TO MAINTAIN.

#### CONS

- + SLIGHTLY BULKIER BOTTOM BAR
- + GAP IN BETWEEN 2 BLINDS ARE BIGGER, APPROX 5-6CM