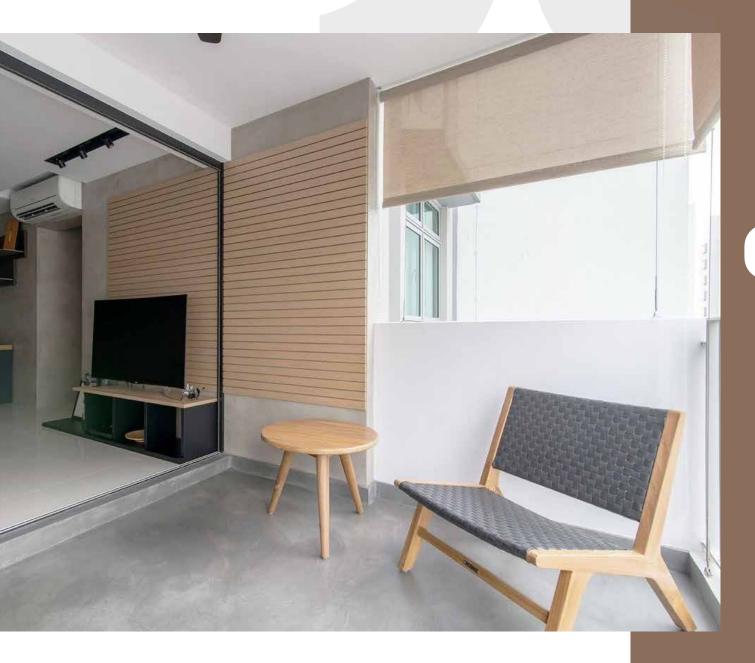

# PRODUCT CATALOG OUTDOOR BLINDS

f softhomesg

**o** softhomesg

✓ sales@softhome.sg

vww.softhome.sg





# CONTENTS

## OUTDOOR BLINDS

- + FABRIC SELECTION
- + FABRIC SPECIFICATIONS
- + MECHANISM
- + MAINTENANCE
- + OPTIONAL ADD-ONS
- + PROJECTS

www.softhome.sg





## OUTDOOR BLINDS

www.softhome.sc



## **FABRIC** SELECTION



**COLOURS REPRODUCE TO CLIENT** MAT VARY FROM THE ACTUAL COLOUR DUE TO THE LIMITATIONS OF DYEING PROCESS

COMPOSITION: RN001-RN003, RN005

30% POLYESTER, 70% PVC

RN301, RN901-RN9<u>03</u> 20% POLYESTER, 73% PVC

FLAMMABILITY: USA/NFPA 701-99

SMALL & LARGE SCALE

FABRIC WIDTH: 3000MM (118")

FABRIC WEIGHT: 410GM ±5%/SQM

OPENESS FACTOR: AVERAGE 5%

FINISH: ULTRA SONIC CUTTING





BEIGE

RN002





RN003







RN901



BROWN RN902



www.softhome.sg



##