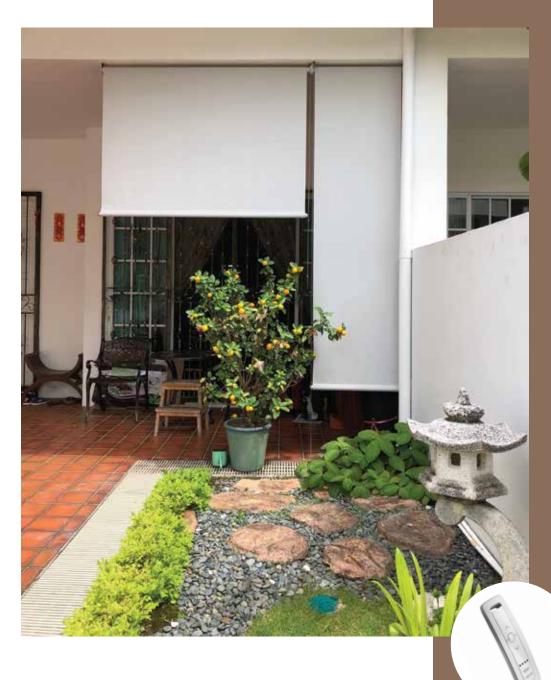

#### WHY CHOOSE BENTHIN?

- + TRADITIONAL OUTDOOR BLINDS ARE DONE WITH A INDOOR ROLLER BLINDS SYSTEM. THE FABRICS, THOUGH ARE OUTDOOR SPECIFICATIONS, BUT THE HOLDING STRENGTH OF THE INDOOR MECHANISM ARE WEAKER COMPARED TO THE GERMAN MADE BENTHIN.
- + INDOOR MECHANISM UNABLE TO HOLD THE WEIGHT, CAUSING THE BLIND TO FAIL, AT THIS STAGE THE BLIND IS UNABLE TO ROLL UP OR DOWN AND WILL ALWAYS STAY IN THIS POSITION. MAINTENANCE BY THE VENDOR IS REQUIRED.
- + OUTDOOR BLINDS CAN BE MOTORISED, ESPECIALLY USEFUL FOR PLACES WITH HIGH CEILING, E.G LOFT UNITS FOR HDB MANSIONETTE.

## **PAST PROJECTS**

## PAST PROJECTS

www.softhome.sg