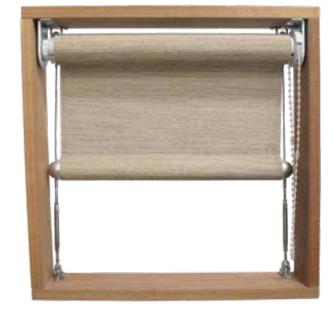

#### **BACK**

#### **PROS**

- + DURABLE COMPARED TO REGULAR SYSTEM, THE BENTHIN MECHANISM CAN WITHSTAND MORE RESISTANCE CAUSED BY WIND.
- + ABLE TO ADJUST TENSION OF STAINLESSSTEEL CABLE, FLEXIBLE IN WINDY CONDITIONS.
- + EASY TO MAINTAIN.

#### CONS

- + SLIGHTLY BULKIER BOTTOM BAR
- + GAP IN BETWEEN 2 BLINDS ARE BIGGER, APPROX 5-6CM