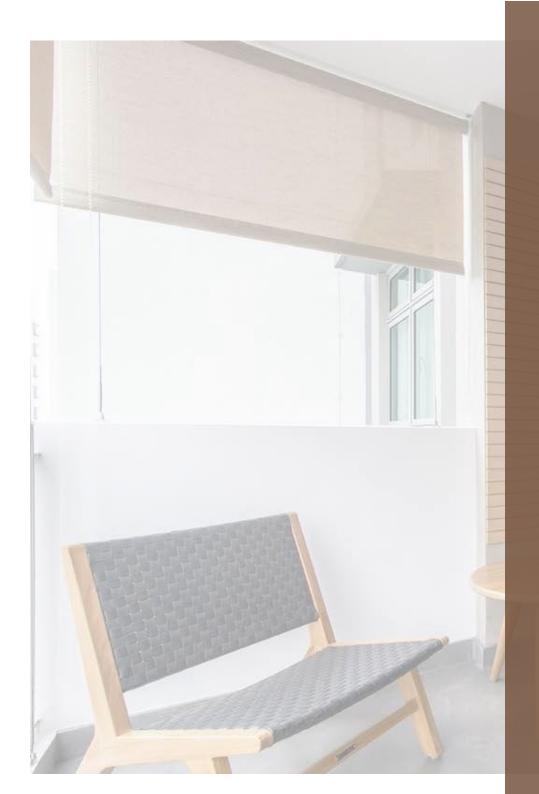

# PRODUCT CATALOG OUTDOOR BLINDS

f softhomesg

**o** softhomesg

✓ sales@softhome.sg

vww.softhome.sg





# CONTENTS

## OUTDOOR BLINDS

- + FABRIC SELECTION
- + FABRIC SPECIFICATIONS
- + MECHANISM
- + MAINTENANCE
- + OPTIONAL ADD-ONS
- + PROJECTS

www.softhome.sg





## OUTDOOR BLINDS

www.softhome.sc



## **FABRIC** SELECTION



**COLOURS REPRODUCE TO CLIENT** MAT VARY FROM THE ACTUAL COLOUR DUE TO THE LIMITATIONS OF DYEING PROCESS

COMPOSITION: RN001-RN003, RN005

30% POLYESTER, 70% PVC

RN301, RN901-RN9<u>03</u> 20% POLYESTER, 73% PVC

FLAMMABILITY: USA/NFPA 701-99

SMALL & LARGE SCALE

FABRIC WIDTH: 3000MM (118")

FABRIC WEIGHT: 410GM ±5%/SQM

OPENESS FACTOR: AVERAGE 5%

FINISH: ULTRA SONIC CUTTING





BEIGE

RN002





RN003







RN901



BROWN RN902



www.softhome.sg



## FABRIC SPECIFICATIONS







| DESCRIPTION                     | RESULT                                 |