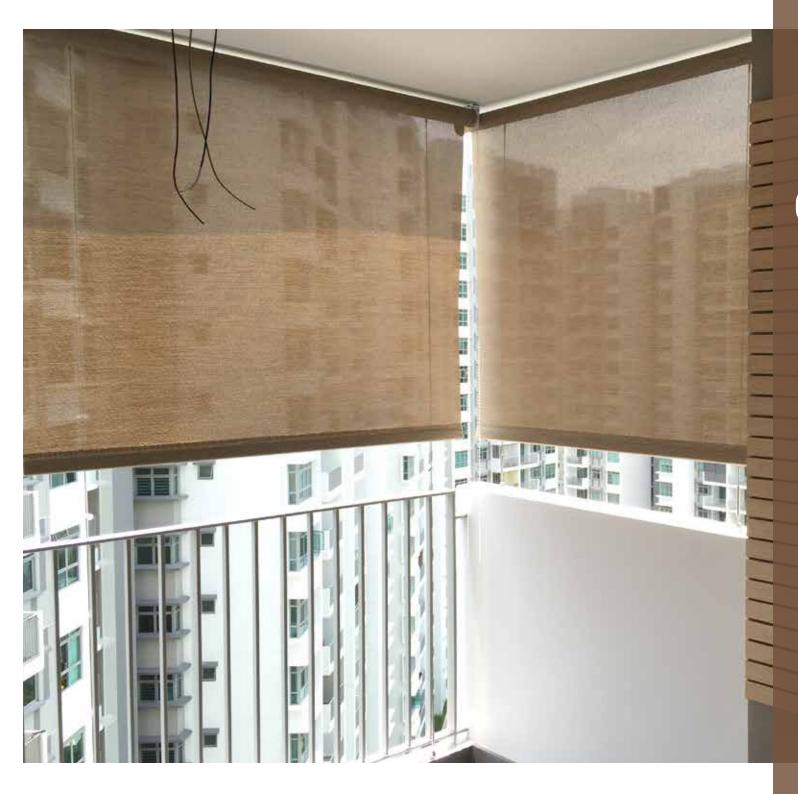

# PRODUCT CATALOG OUTDOOR BLINDS

f softhomesg

**o** softhomesg

✓ sales@softhome.sg

vww.softhome.sg





# CONTENTS

## OUTDOOR BLINDS

- + FABRIC SELECTION
- + FABRIC SPECIFICATIONS
- + MECHANISM
- + MAINTENANCE
- + OPTIONAL ADD-ONS
- + PROJECTS

www.softhome.sg





## OUTDOOR BLINDS

www.softhome.sc



## **FABRIC** SELECTION



**COLOURS REPRODUCE TO CLIENT** MAT VARY FROM THE ACTUAL COLOUR DUE TO THE LIMITATIONS OF DYEING PROCESS

COMPOSITION: RN001-RN003, RN005

30% POLYESTER, 70% PVC

RN301, RN901-RN9<u>03</u> 20% POLYESTER, 73% PVC

FLAMMABILITY: USA/NFPA 701-99

SMALL & LARGE SCALE

FABRIC WIDTH: 3000MM (118")

FABRIC WEIGHT: 410GM ±5%/SQM

OPENESS FACTOR: AVERAGE 5%

FINISH: ULTRA SONIC CUTTING





BEIGE

RN002





RN003







RN901



BROWN RN902



www.softhome.sg



## FABRIC SPECIFICATIONS







| DESCRIPTION                     | RESULT                                 | TEST STANDARD |
|---------------------------------|----------------------------------------|---------------|
| COMPOSITION                     | 30% POLYESTER<br>7