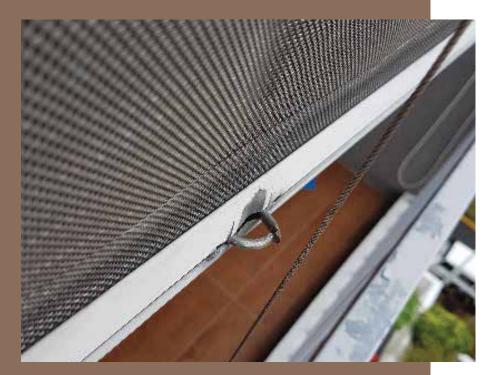

#### **CONTROL OPTION**

A SMOOTH-RUNNING CHAIN DRIVE CAN BE OPERATED WITH A BALL CHAIN MECHANISM. AUXILIARY SPRINGS OR PLANETARY GEARS ARE USED TO ENSURE THAT EVEN HEAVY BLINDS CAN BE OPERATED EFFORTLESSLY.

#### SIMPLE AND SECURE INSTALLATION

SPECIAL BRACKETS ARE INDIVIDUALLY SECURED ONTO THE WALL OR CEILING TO HELP SUPPORT AND SPREAD THE WEIGHT OF THE BLINDS EQUALLY. THESE BRACKETS CAN ALSO BE USED TO POSITION THE BLINDS ACCURATELY IN DIFFERENT CONDITIONS.