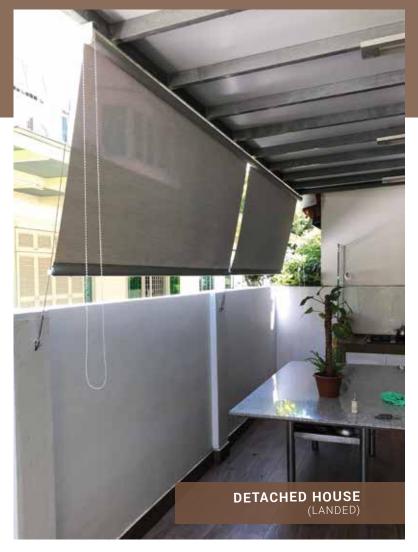

STRENGTH OF THE INDOOR MECHANISM ARE WEAKER COMPARED TO THE GERMAN MADE BENTHIN.
- + INDOOR MECHANISM UNABLE TO HOLD THE WEIGHT, CAUSING THE BLIND TO FAIL, AT THIS STAGE THE BLIND IS UNABLE TO ROLL UP OR DOWN AND WILL ALWAYS STAY IN THIS POSITION. MAINTENANCE BY THE VENDOR IS REQUIRED.
- + OUTDOOR BLINDS CAN BE MOTORISED, ESPECIALLY USEFUL FOR PLACES WITH HIGH CEILING, E.G LOFT UNITS FOR HDB MANSIONETTE.



50

www.softhome.sg



## WHY SOFTHOME?

BECAUSE YOU WILL NEVER SEE EASILY TORN FABRIC OR RUSTY AND BROKEN PARTS AS SOFTHOME GIVE YOU THE ASSURANCE BY PROVIDING QUALITY BLINDS TO YOU.







## SELECTION STEPS

STEP 1 - FABRIC SELECTION

STEP 2 - SELECTION OF MECHANISM

**STEP 3- FURTHER CUSTOMISATION** 

REACH OUT TO OUT SLES PERSON FOR MORE INFORMATION





## **PAST PROJECTS**







## PAST PROJECTS





www.softhome.sg