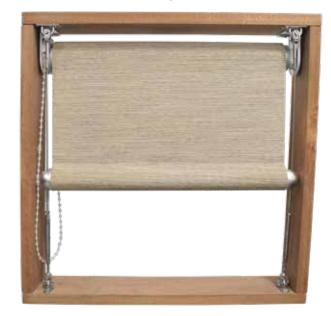

#### **FRONT**

#### **PROS**

- + DURABLE COMPARED TO REGULAR SYSTEM, THE BENTHIN MECHANISM CAN WITHSTAND MORE RESISTANCE CAUSED BY WIND.
- + ABLE TO ADJUST TENSION OF STAINLESSSTEEL CABLE, FLEXIBLE IN WINDY CONDITIONS.
- + EASY TO MAINTAIN.

#### CONS

- + SLIGHTLY BULKIER BOTTOM BAR
- + GAP IN BETWEEN 2 BLINDS ARE BIGGER, APPROX 5-6CM