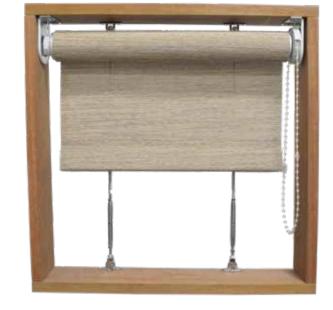

#### **FRONT**

#### **PROS**

- + DURABLE COMPARED TO REGULAR SYSTEM, THE BENTHIN MECHANISM CAN WITHSTAND MORE RESISTANCE CAUSED BY WIND.
- + ABLE TO ADJUST TENSION OF STAINLESSSTEEL CABLE, FLEXIBLE IN WINDY CONDITIONS.
- + EASY TO MAINTAIN.
- + GAP IN BETWEEN 2 BLINDS ARE SMALLER, APPROX 3-4CM

#### CONS

HIGHER COSTS COMPARED TO REGULAR ROLLER BLIND SYSTEM.