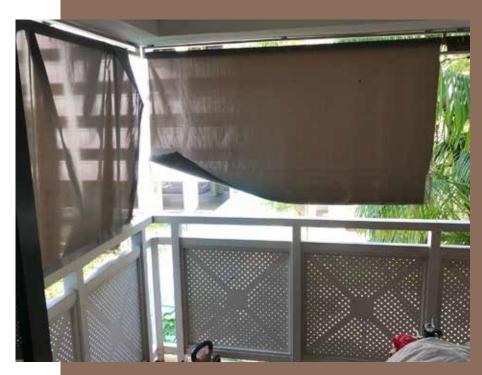

#### WHY CHOOSE BENTHIN?

- + TRADITIONAL OUTDOOR BLINDS ARE DONE WITH A INDOOR ROLLER BLINDS SYSTEM. THE FABRICS, THOUGH ARE OUTDOOR SPECIFICATIONS, BUT THE HOLDING STRENGTH OF THE INDOOR MECHANISM ARE WEAKER COMPARED TO THE GERMAN MADE BENTHIN.
- + INDOOR MECHANISM UNABLE TO HOLD THE WEIGHT, CAUSING THE BLIND TO FAIL, AT THIS STAGE THE BLIND IS UNABLE TO ROLL UP OR DOWN AND WILL ALWAYS STAY IN THIS POSITION. MAINTENANCE BY THE VENDOR IS REQUIRED.
- + OUTDOOR BLINDS CAN BE MOTORISED, ESPECIALLY USEFUL FOR PLACES WITH HIGH CEILING, E.G LOFT UNITS FOR HDB MANSIONETTE.