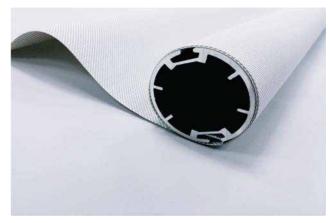

#### **MECHANISM**

- + BENTHIN HEAVY DUTY SPRING CHAIN
- + BENTHIN OUTDOOR ROLLER BLINDS
  - + OPTION 1
  - + OPTION 2
- + SUMMARY

#### WIDTH

MAX 3.00 M

#### HEIGHT

MAX 3.50 M

#### **MAXIMUM AREA**

9 M

#### **BRAKE CAPACITY**

MAX 8.0 KG

#### **TUBE DIAMETER**

Ø52 MM

#### **TUBE THICKNESS**

2.0 MM

#### **BRACKET**

72 X 84 MM

THE BENTHIN HEAVY DUTY SPRING CHAIN BLIND SYSTEM IS THE SOLUTION FOR ROLLER BLINDS WITH A LARGE SURFACE AREA OF UP TO 9M<sup>2</sup> AND A MAXIMUM BLIND WIDTH OF UP TO 3000MM. IT CAN BE FITTED WITH HEAVY FABRICS AND THUS IS AN IDEAL DESIGN OPTION FOR MODERN ARCHITECTURE WITH LARGE WINDOWS.